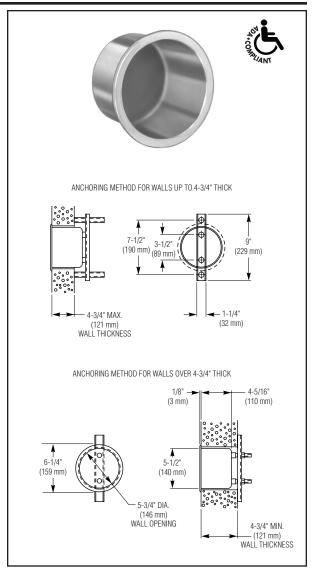

### **Product Materials**

**TISSUE HOLDER:** 16 gauge stainless steel with exposed surfaces in architectural satin finish. Unit is drawn one piece seamless construction. Rim of holder is beveled to insure tight fit to wall surface. Back of holder has welded anchor nuts to receive threaded studs (provided).

**BACK PLATE:** 11 gauge die-formed galvanized steel, reversible for shallow or deep wall installation.

#### WALL THICKNESS (must specify)

☐ Specify Thickness:

# **ADA Compliant**

Consult local and national accessibility codes for proper installation guidelines.

Conformity and compliance to local and national codes is the responsibility of the installer