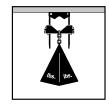

## **PowerBar**<sup>m</sup>

**Universal Slider Brackets** 

Slide TouchDown Clamp in sideways from end of bracket.

| TouchDown<br>Specifications         |                                 |         |
|-------------------------------------|---------------------------------|---------|
| Temp<br>(°F)                        | Safe Working Load*              |         |
|                                     | Black Nylon                     | E84     |
| <b>-10</b> -                        |                                 |         |
| 10 -                                | 70 lbs.                         |         |
| 30 -                                |                                 | 50 lbs. |
| 50 -                                |                                 |         |
| 70 -                                |                                 |         |
| 90 -                                |                                 |         |
| 110 -                               |                                 | 35 lbs. |
| 130 -                               |                                 | 25 lbs. |
| 150 -                               | 30 lbs.                         |         |
| 170 –                               |                                 |         |
| 190 –                               | 12 lbs.                         |         |
| 210 —                               |                                 |         |
| 230 —                               | NOT RECOMMENDED<br>for ANY load |         |
| Clamp capacity: 1/4" O.D 11/8" O.D. |                                 |         |
| Black nylon: V2 flame rating        |                                 |         |
| E84: V0 flame rating                |                                 |         |

\*Safe working load = half failure load