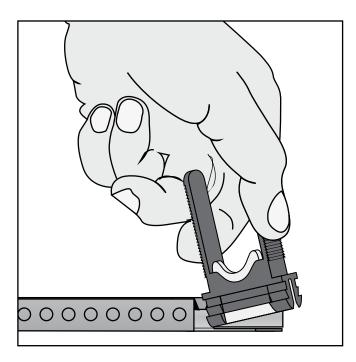

## **Touch Down**

**Universal Pipe Clamp** 

For

## **PowerBar**<sup>m</sup>

**Universal Slider Brackets** 

Slide TouchDown Clamp in sideways from end of bracket.

| TouchDown<br>Specifications         |                                 |         |
|-------------------------------------|---------------------------------|---------|
| Temp<br>(°F)                        | Safe Working Load*              |         |
|                                     | Black Nylon                     | E84     |
| <b>-10</b> -                        |                                 |         |
| 10 -                                | 70 lbs.                         |         |
| 30 -                                |                                 | 50 lbs. |
| 50 -                                |                                 |         |
| 70 -                                |                                 |         |
| 90 -                                |                                 |         |
| 110 -                               |                                 | 35 lbs. |
| 130 -                               |                                 | 25 lbs. |
| 150 -                               | 30 lbs.                         |         |
| 170 –                               |                                 |         |
| 190 –                               | 12 lbs.                         |         |
| 210 —                               |                                 |         |
| 230 —                               | NOT RECOMMENDED<br>for ANY load |         |
| Clamp capacity: 1/4" O.D 11/8" O.D. |                                 |         |
| Black nylon: V2 flame rating        |                                 |         |
| E84: V0 flame rating                |                                 |         |