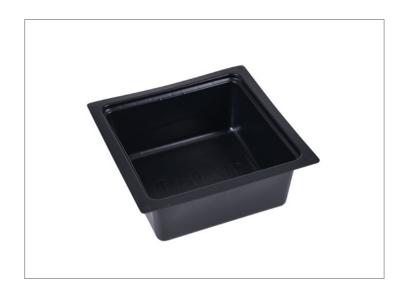

### **SPECIFICATIONS**

Oatey Standard Tub Box shall be used in concrete slabs, wood floors and multi-story flooring to create access to bathtub plumbing. Tub Box shall have knockouts to extend pipe through for drain and trap assembly.

## **FEATURES & MATERIALS**

| Material | High Impact Polystyrene |
|----------|-------------------------|
|----------|-------------------------|