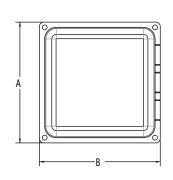

## **DIMENSIONS**

| [A]: | Overall Length   | 15" | [E]: | Top Inner Width        | 13"    |
|------|------------------|-----|------|------------------------|--------|
| [B]: | Overall Width    | 15" | [F]: | Bottom Inner<br>Length | 11.50" |
| [C]: | Overall Height   | 7"  | [G]: | Bottom Inner<br>Width  | 11.50" |
| [D]: | Top Inner Length | 13" |      |                        |        |