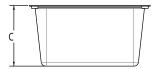

## **DIMENSIONS**

| [A]: | Overall Length   | 15" | [E]: | Top Inner Width        | 13"    |
|------|------------------|-----|------|------------------------|--------|
| [B]: | Overall Width    | 15" | [F]: | Bottom Inner<br>Length | 11.50" |
| [C]: | Overall Height   | 7"  | [G]: | Bottom Inner<br>Width  | 11.50" |
| [D]: | Top Inner Length | 13" |      |                        |        |