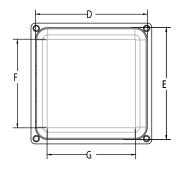

## **DIMENSIONS**

| [A]: | Overall Length   | 15" | [E]: | Top Inner Width        | 13"    |
|------|------------------|-----|------|------------------------|--------|
| [B]: | Overall Width    | 15" | [F]: | Bottom Inner<br>Length | 11.50" |
| [C]: | Overall Height   | 7"  | [G]: | Bottom Inner<br>Width  | 11.50" |
| [D]: | Top Inner Length | 13" |      |                        |        |