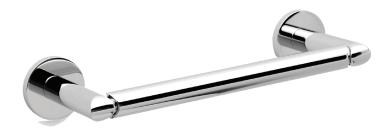

# EAST LINEAR

### Towel Bar 990-1200

#### **Product Specification** Add "Color / Finish" suffix to Model number, below.

The Towel Bar shall be made of solid brass construction. Towel Bar shall complement Newport Brass East Linear product series. Towel Bar shall be Newport Brass Model  $990-1_{---}$ .