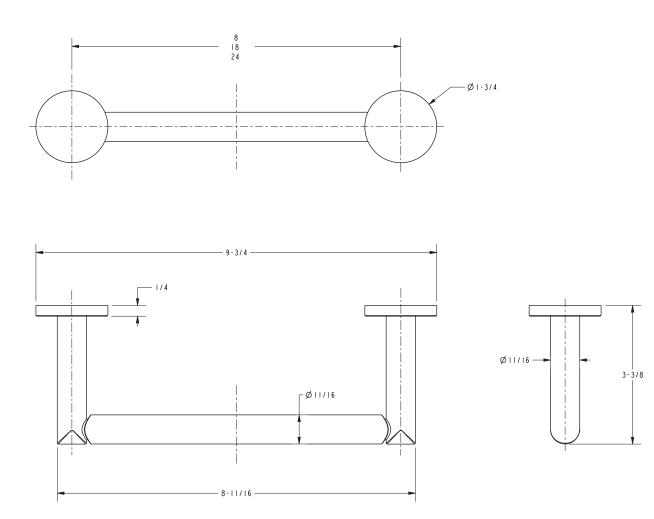

### **PRODUCT DIMENSIONS** (Units are in inches)

t: 949.417.5207 | www.newportbrass.com ©2020 Brasstech, Inc.

Page 2 of 2 Spec\_990-1200