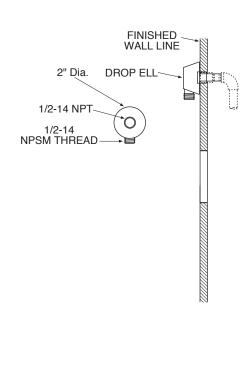

### **DESCRIPTION**

- Metal and brass construction with Chrome plated finish, also in Classic Brushed Nickel (CBN) finish
- · Single function handheld shower with non-positive shut off
- Contains: hand-held shower, stainless steel, 1 1/2" dia. slide bar grab bar, drop ell, 69" metal hose and mounting hardware
- Easy cleaning rubber nozzles

## **CRITICAL DIMENSIONS**

(DO NOT SCALE)