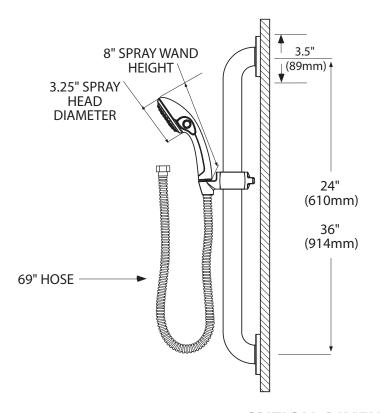

# Specifications

Handheld With Slide Bar/Grab Bar

Model: 52224GBM17 (24" Grab Bar) 52224GBM17CBN (24" Grab Bar) 52236GBM17 (36" Grab Bar) 52236GBM17CBN (36" Grab Bar)

## **CRITICAL DIMENSIONS**

(DO NOT SCALE)