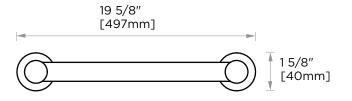

# With Rosette

PRODUCT NAME: DOUBLE TOWEL

**BAR 18"** 

**PRODUCT CODE:** 137182

**MATERIAL:** All-brass construction

**KEY FEATURES:** Contemporary design.

> Round and linear geometries. Sleek modern aesthetic.