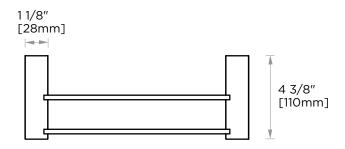

# KARTNERS

#### Without Rosette



# With Rosette

PRODUCT NAME: DOUBLE TOWEL

**BAR 18"** 

**PRODUCT CODE:** 137182

**MATERIAL:** All-brass construction

**KEY FEATURES:** Contemporary design.

> Round and linear geometries. Sleek modern aesthetic.

Polished Chrome (99) **STOCKED** Brushed Nickel (81) **FINISHES:** Polished Nickel (68)

Matte Black (48)

**SPECIAL** 26 options available. **FINISHES** Please see our website for

**AVAILABLE:** full list samples

#### **WARRANTY:**

Lifetime Limited (Residential Use) One Year (Commercial Use)

### PORTO COLLECTION

## **DOUBLE TOWEL BAR 18"**

137182









NOTE: Dimensions and specifications are subject to change without notice.



# **PORTO COLLECTION**

Large Round Rosette 137RDLG 48X10mm





Small Square Rosette 277SQSM 40X4mm





Large Square Rosette 277SOLG 45X12mm





NOTE: Dimensions and specifications are subject to change without notice.