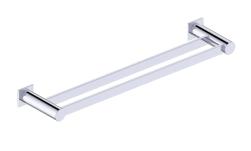

# With Rosette

PRODUCT NAME: DOUBLE TOWEL

**BAR 18"** 

**PRODUCT CODE:** 137182

**MATERIAL:** All-brass construction

**KEY FEATURES:** Contemporary design.

> Round and linear geometries. Sleek modern aesthetic.

## **DOUBLE TOWEL BAR 18"**

137182

NOTE: Dimensions and specifications are subject to change without notice.