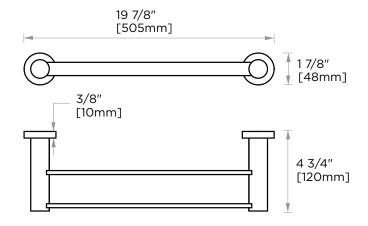

# With Rosette

PRODUCT NAME: DOUBLE TOWEL

**BAR 18"** 

**PRODUCT CODE:** 137182

**MATERIAL:** All-brass construction

**KEY FEATURES:** Contemporary design.

> Round and linear geometries. Sleek modern aesthetic.

## **DOUBLE TOWEL BAR 18"**

137182

NOTE: Dimensions and specifications are subject to change without notice.