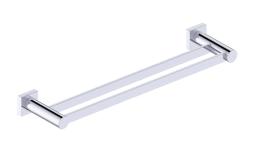

# With Rosette

PRODUCT NAME: DOUBLE TOWEL

**BAR 18"** 

**PRODUCT CODE:** 137182

**MATERIAL:** All-brass construction

**KEY FEATURES:** Contemporary design.

> Round and linear geometries. Sleek modern aesthetic.

## **DOUBLE TOWEL BAR 18"**

137182

NOTE: Dimensions and specifications are subject to change without notice.