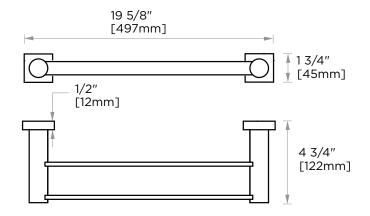

# With Rosette

PRODUCT NAME: DOUBLE TOWEL

**BAR 18"** 

**PRODUCT CODE:** 137182

**MATERIAL:** All-brass construction

**KEY FEATURES:** Contemporary design.

> Round and linear geometries. Sleek modern aesthetic.

## **DOUBLE TOWEL BAR 18"**

137182

NOTE: Dimensions and specifications are subject to change without notice.