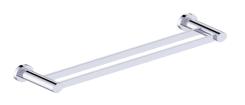

# With Rosette

PRODUCT NAME: DOUBLE TOWEL

**BAR 18"** 

**PRODUCT CODE:** 137182

**MATERIAL:** All-brass construction

**KEY FEATURES:** Contemporary design.

> Round and linear geometries. Sleek modern aesthetic.

## **DOUBLE TOWEL BAR 18"**

137182

NOTE: Dimensions and specifications are subject to change without notice.