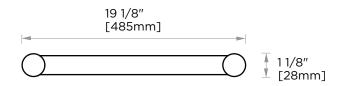

## **DOUBLE TOWEL BAR 18"**

137182

NOTE: Dimensions and specifications are subject to change without notice.