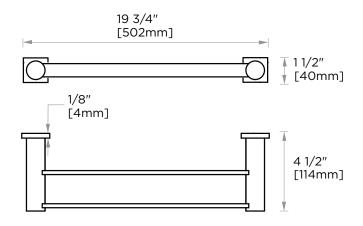

#### Without Rosette

## **DOUBLE TOWEL BAR 18"**

137182

NOTE: Dimensions and specifications are subject to change without notice.