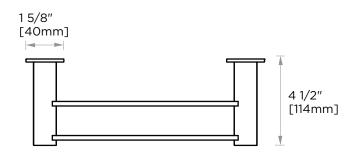

# With Rosette

PRODUCT NAME: DOUBLE TOWEL

**BAR 18"** 

**PRODUCT CODE:** 137182

**MATERIAL:** All-brass construction

**KEY FEATURES:** Contemporary design.

> Round and linear geometries. Sleek modern aesthetic.

## **DOUBLE TOWEL BAR 18"**

137182

NOTE: Dimensions and specifications are subject to change without notice.