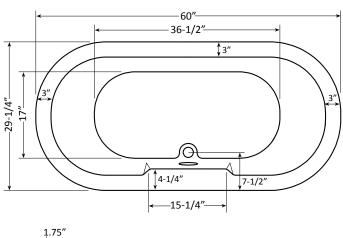

# Catalina 6030SD | Bathtub Only

Product Number: CATO6030SDFS 60" x 30" x 25"

#### **TECHNICAL SPECIFICATIONS**

Side drain