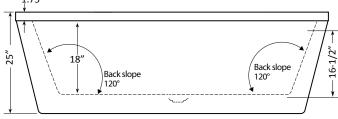

nd: Included- Polished Chrome or Brushed Nickel.
  - Optional White, Biscuit, Black, Polished Nickel, Oil Rubbed Bronze.
- Bath Drain: Pop up: Included- Polished Chrome or Brushed Nickel.
  - Optional White, Biscuit, Black, Polished Nickel, Oil Rubbed Bronze.
- In Floor Drain EZ Fast Connect (optional)

#### **FAUCET INFORMATION**

- Deck Mount or Floor mount (not included)
- Access Panel required for Deck faucet (optional)
- · Floor mount verify spout distance

### **OPTIONAL**

- Chromatherapy
- Underwater light
- Deluxe cushion pillow
- Sushi body cushion pillow
- Cozy heated back rest

Some optional items above will require an electrical circuit and access panel. Not all options available on all models. Check price sheet to verify.



#### **TECHNICAL SPECIFICATIONS**

Side drain