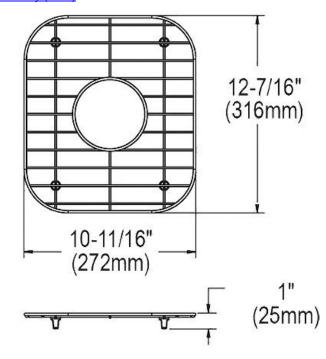

## PRODUCT SPECIFICATIONS

Dayton Stainless Steel 12-7/16" x 10-11/16" x 1" Bottom Grid. Overall dimensions are 12-7/16" x 10-11/16" x 1".

Made of Stainless Steel

| Material:          | Stainless Steel           |
|--------------------|---------------------------|
| Finish:            | Polished Stainless Steel  |
| Dimensions:        | 12-7/16" x 10-11/16" x 1" |
| Fits Bowl Size(s): | 14" x 15-3/4"             |