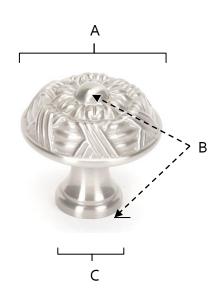

## **PRODUCT SHEET**

| ltem#   | А      | В      | С    |
|---------|--------|--------|------|
| A880-14 | 1 1/4″ | 1 1/4″ | 5/8″ |
| A88o-38 | 1 1/2″ | 1 1/2″ | 5/8″ |

| KEY: |   |                  |
|------|---|------------------|
| Α    | - | Length and Widtl |
| В    | - | Projection       |
| С    | - | Mount Length an  |

th nd Width

NOTE: Dimensions and specifications are subject to change without notice.

T 818.882.6028 F 818.700.1540 www.alnoinc.com